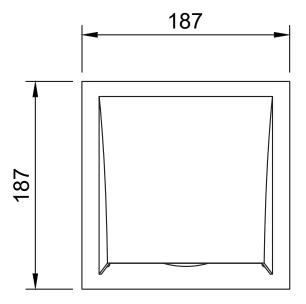

| SPECIFICATIONS    |                                                                                                                                                                                                |
|-------------------|------------------------------------------------------------------------------------------------------------------------------------------------------------------------------------------------|
| Air Flow          | NA                                                                                                                                                                                             |
| Diameter          | 150dia                                                                                                                                                                                         |
| Duct Run          | Back to back                                                                                                                                                                                   |
| Noise             | NA                                                                                                                                                                                             |
| Install Location  | Bathroom / Kitchen Connections                                                                                                                                                                 |
| Minimum Clearance | NA                                                                                                                                                                                             |
| Rooms Served      | One                                                                                                                                                                                            |
| Ventilation Type  | Extract                                                                                                                                                                                        |
| Filter            | NA                                                                                                                                                                                             |
| Control           | NA                                                                                                                                                                                             |
| Power             | NA                                                                                                                                                                                             |
| Add-ons           | Rangehood Installation: If you wish to supply your own rangehood for installation, Hometech can undertake the installation of supplied rangehood as an optional extra for single room options. |

### PRODUCT DESCRIPTION

Through wall penetration and cowl. Installed as a "penetration only", ducting is left loose for connection to rangehood or fans installed by others.