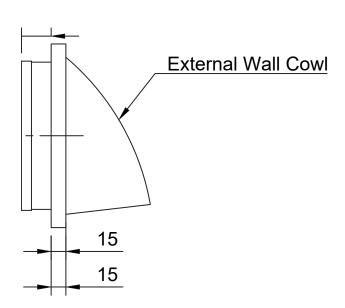

### PRODUCT DESCRIPTION

Through wall penetration and cowl. Installed as a "penetration only", ducting is left loose for connection to rangehood or fans installed by others.