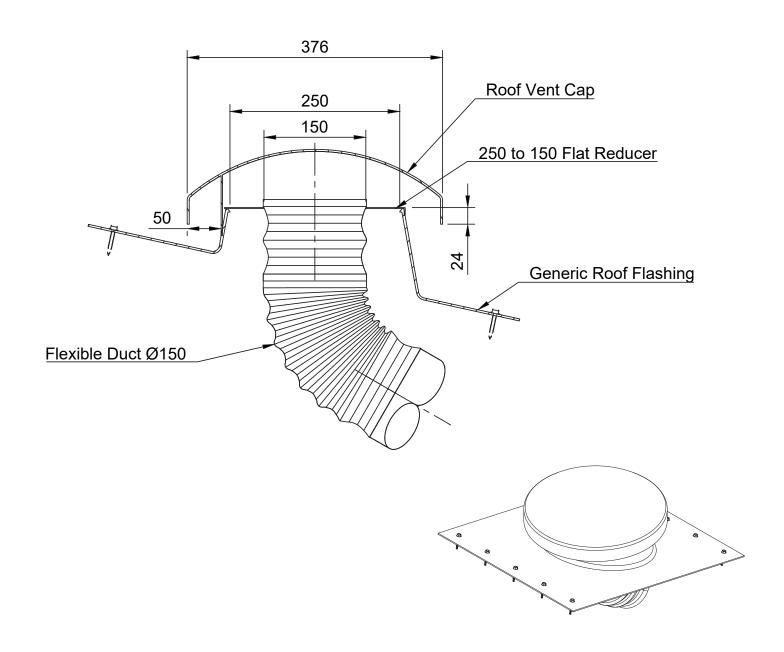

# **PRODUCT DESCRIPTION**

The Hometech propietary roof penetration with cap and ducting. Installed as a "penetration only", ducting is left loose for connection to rangehood or fans installed by others.

## **INSTALLATION**

To be carried out by Hometech to manufacturer's recommendations:

- Roof mounted system installed with proprietary Hometech roof flashing (BRANZ Appraisal 665).
- Roof work to be carried out safely, where possible use of scaffolding or mobile work platforms recommended.
- Allow roof access for future maintenance.

### **CAD DRAWING**

Full CAD drawing(s) available upon request