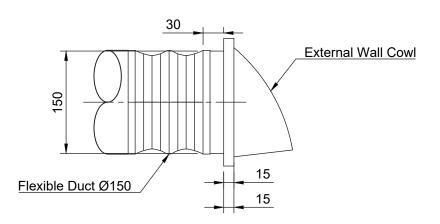

# PRODUCT DESCRIPTION

Through wall penetration and cowl with one length of ducting. Installed as a "penetration only", ducting is left loose for connection to rangehood or fans installed by others.

# **CAD DRAWING**

Full CAD drawing(s) available upon request