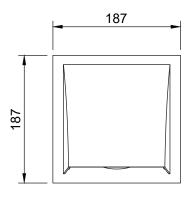

# PENETRATION SERIES PENETRATION ONLY FOR FAN / RANGEHOOD THROUGH WALL AND BULKHEAD

| SPECIFICATIONS    |                                                                                                                                                                                                |
|-------------------|------------------------------------------------------------------------------------------------------------------------------------------------------------------------------------------------|
| Air Flow          | NA                                                                                                                                                                                             |
| Diameter          | 150dia                                                                                                                                                                                         |
| Duct Run          | 3m                                                                                                                                                                                             |
| Noise             | NA                                                                                                                                                                                             |
| Install Location  | Bathroom / Kitchen Connections                                                                                                                                                                 |
| Minimum Clearance | 150dia minimum for duct                                                                                                                                                                        |
| Rooms Served      | One                                                                                                                                                                                            |
| Ventilation Type  | Extract                                                                                                                                                                                        |
| Filter            | NA                                                                                                                                                                                             |
| Control           | NA                                                                                                                                                                                             |
| Power             | NA                                                                                                                                                                                             |
| Add-ons           | Rangehood Installation: If you wish to supply your own rangehood for installation, Hometech can undertake the installation of supplied rangehood as an optional extra for single room options. |

# **CAD DRAWING**

Full CAD drawing(s) available upon request