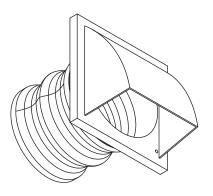

# PRODUCT DESCRIPTION

Through wall penetration and cowl with one length of ducting. Installed as a "penetration only", ducting is left loose for connection to rangehood or fans installed by others.

# **CAD DRAWING**

Full CAD drawing(s) available upon request