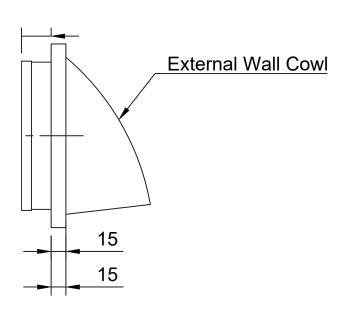

## PRODUCT DESCRIPTION

Through wall penetration and cowl. Installed as a "penetration only", ducting is left loose for connection to rangehood or fans installed by others.