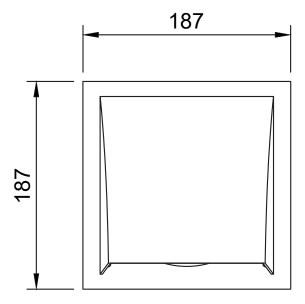

| SPECIFICATIONS    |                                                                                                                                                                                                |
|-------------------|------------------------------------------------------------------------------------------------------------------------------------------------------------------------------------------------|
| Air Flow          | NA                                                                                                                                                                                             |
| Diameter          | 150dia                                                                                                                                                                                         |
| Duct Run          | Back to back                                                                                                                                                                                   |
| Noise             | NA                                                                                                                                                                                             |
| Install Location  | Bathroom / Kitchen Connections                                                                                                                                                                 |
| Minimum Clearance | NA                                                                                                                                                                                             |
| Rooms Served      | One                                                                                                                                                                                            |
| Ventilation Type  | Extract                                                                                                                                                                                        |
| Filter            | NA                                                                                                                                                                                             |
| Control           | NA                                                                                                                                                                                             |
| Power             | NA                                                                                                                                                                                             |
| Add-ons           | Rangehood Installation: If you wish to supply your own rangehood for installation, Hometech can undertake the installation of supplied rangehood as an optional extra for single room options. |

## PRODUCT DESCRIPTION

Through wall penetration and cowl. Installed as a "penetration only", ducting is left loose for connection to rangehood or fans installed by others.