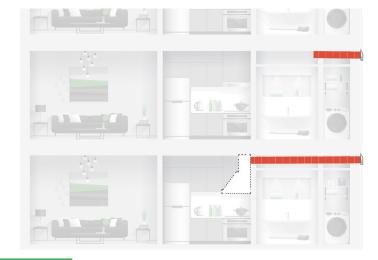

# PRODUCT DESCRIPTION

Through wall penetration and cowl with one length of ducting. Installed as a "penetration only", ducting is left loose for connection to rangehood or fans installed by others.

## **APPLICATIONS**

\*This system is suitable for, but not limited to the following areas:

 Penetration for applications where an alternative fan to the standard Hometech option needs to be used. Compatible with rangehoods and bathroom fans.