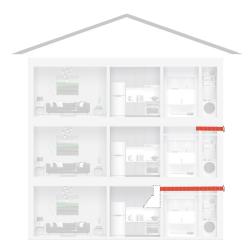

# PRODUCT DESCRIPTION

Through wall penetration and cowl with one length of ducting. Installed as a "penetration only", ducting is left loose for connection to rangehood or fans installed by others.

## **APPLICATIONS**

\*This system is suitable for, but not limited to the following areas:

 Penetration for applications where an alternative fan to the standard Hometech option needs to be used. Compatible with rangehoods and bathroom fans.