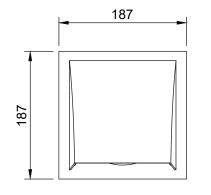

# **HTPOBH** PENETRATION SERIES PENETRATION ONLY FOR FAN / RANGEHOOD THROUGH WALL AND BULKHEAD

| SPECIFICATIONS    |                                                                                                                                                                                                                    |
|-------------------|--------------------------------------------------------------------------------------------------------------------------------------------------------------------------------------------------------------------|
| Air Flow          | NA                                                                                                                                                                                                                 |
| Diameter          | 150dia                                                                                                                                                                                                             |
| Duct Run          | 3m                                                                                                                                                                                                                 |
| Noise             | NA                                                                                                                                                                                                                 |
| Install Location  | Bathroom / Kitchen Connec-<br>tions                                                                                                                                                                                |
| Minimum Clearance | 150dia minimum for duct                                                                                                                                                                                            |
| Rooms Served      | One                                                                                                                                                                                                                |
| Ventilation Type  | Extract                                                                                                                                                                                                            |
| Filter            | NA                                                                                                                                                                                                                 |
| Control           | NA                                                                                                                                                                                                                 |
| Power             | NA                                                                                                                                                                                                                 |
| Add-ons           | Rangehood Installation: If you<br>wish to supply your own range-<br>hood for installation, Hometech<br>can undertake the installation<br>of supplied rangehood as an<br>optional extra for single room<br>options. |