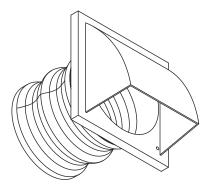

# PRODUCT DESCRIPTION

Through wall penetration and cowl with one length of ducting. Installed as a "penetration only", ducting is left loose for connection to rangehood or fans installed by others.

# **HTPOBH** PENETRATION SERIES PENETRATION ONLY FOR FAN / RANGEHOOD THROUGH WALL AND BULKHEAD

| SPECIFICATIONS    |                                                                                                                                                                                                                    |
|-------------------|--------------------------------------------------------------------------------------------------------------------------------------------------------------------------------------------------------------------|
| Air Flow          | NA                                                                                                                                                                                                                 |
| Diameter          | 150dia                                                                                                                                                                                                             |
| Duct Run          | 3m                                                                                                                                                                                                                 |
| Noise             | NA                                                                                                                                                                                                                 |
| Install Location  | Bathroom / Kitchen Connec-<br>tions                                                                                                                                                                                |
| Minimum Clearance | 150dia minimum for duct                                                                                                                                                                                            |
| Rooms Served      | One                                                                                                                                                                                                                |
| Ventilation Type  | Extract                                                                                                                                                                                                            |
| Filter            | NA                                                                                                                                                                                                                 |
| Control           | NA                                                                                                                                                                                                                 |
| Power             | NA                                                                                                                                                                                                                 |
| Add-ons           | Rangehood Installation: If you<br>wish to supply your own range-<br>hood for installation, Hometech<br>can undertake the installation<br>of supplied rangehood as an<br>optional extra for single room<br>options. |