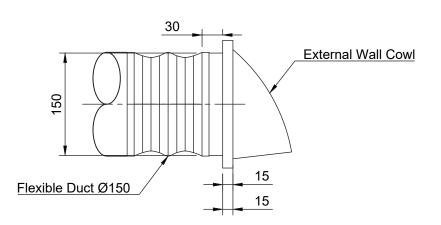

# PRODUCT DESCRIPTION

Through wall penetration and cowl with one length of ducting. Installed as a "penetration only", ducting is left loose for connection to rangehood or fans installed by others.