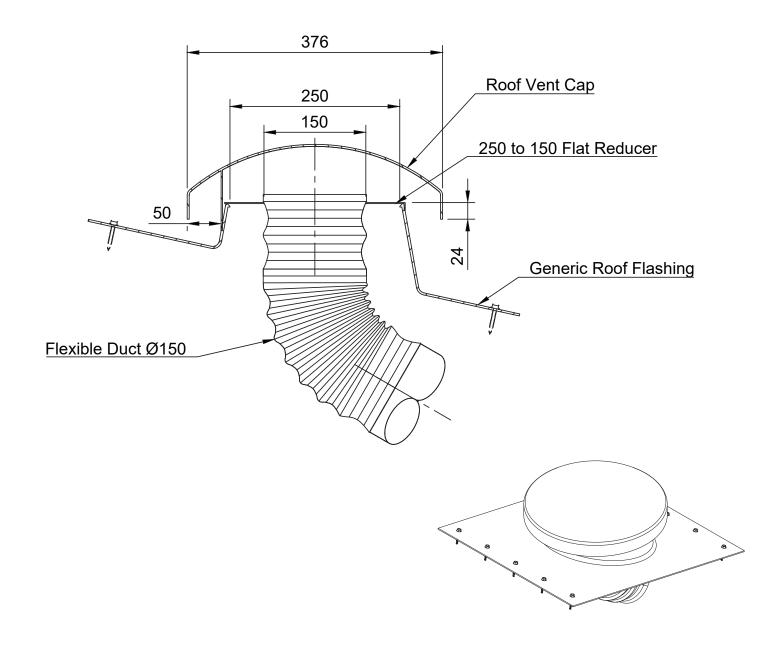

# PRODUCT DESCRIPTION

The Hometech proprietary roof penetration with cap and ducting. Installed as a "penetration only", ducting is left loose for connection to rangehood or fans installed by others.

## **INSTALLATION**

To be carried out by Hometech to manufacturer's recommendations:

- Roof mounted system installed with proprietary Hometech roof flashing (BRANZ Appraisal 665).
- Roof work to be carried out safely, where possible use of scaffolding or mobile work platforms recommended.
- Allow roof access for future maintenance.

### **CAD DRAWING**

Full CAD drawing(s) available upon request