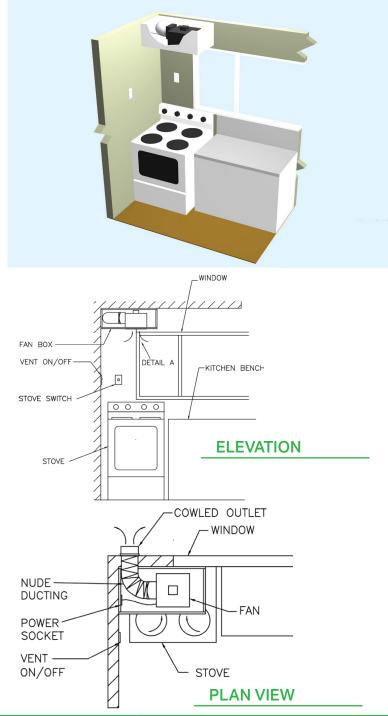

#### **APPLICATIONS**

\*This system is suitable, but not limited to the following areas:

The Fan Box is an alternative to a rangehood, where the procurement item RH-CANWHT-60-TR Rangehood or a Ceiling Filter Box (RH-FILPAN-TR) cannot be installed in situations such as:

- When a window is directly behind the stove in the ground level of a two level property. The wall space must be less than 497mm which is the standard space for a rangehood installation.
- Can be used in single level installations when no other system is suitable.
- · Vents to exterior wall using 150mm centrifugal fan.