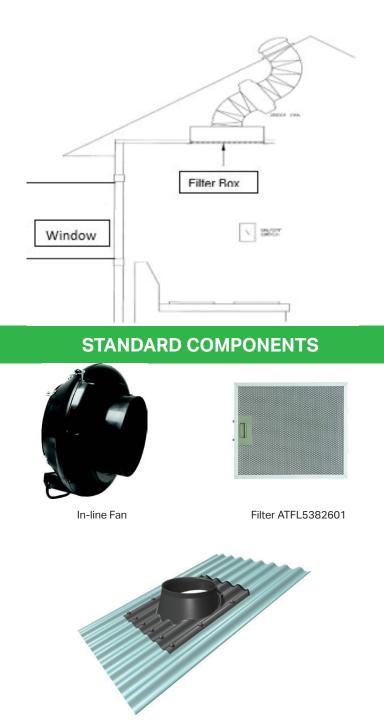

# KITCHEN RANGEHOOD ALTERNATIVE - CEILING FILTER BOX

**RH-FILPAN-TR** 

## PRODUCT DESCRIPTION

In-line extract fan exhausting from filter box at ceiling, to exterior roof-line for installations where there is a window above the stove. The system provides a maximum exhaust rate of 650m<sup>3</sup>/hr and is suitable for filtering grease and the extraction of steam or odours when cooking. The filter is removable for easy cleaning or replacement.

### **APPLICATIONS**

- \*This system is suitable, but not limited to the following areas:
- · when a window is directly to rear of the stove
- the stove is positioned on a cooking island workstation or half wall

| SPECIFICATION MODEL: RH-FILPAN-TR |                 |
|-----------------------------------|-----------------|
| Airflow                           | 650m³/h         |
| Diameter                          | 150 Ø           |
| Duct Run                          | Up to 6m        |
| Installation Location             | Kitchen         |
| Minimum Roof Clearance            | 500mm           |
| Rooms Served                      | One             |
| Ventilation Type                  | Kitchen Extract |
| Filter                            | Grease Filter   |
| Control                           | Wall switch     |

## **INSTALLATION**

To be carried out by Hometech to manufacturer's recommendations

- To be ducted vertically to exterior with proprietary Hometech roof flashing and cowl wherever possible.
- Installed over the cook-top within the safe zone.