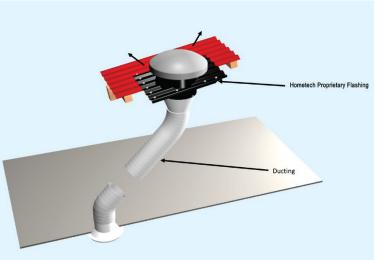

#### **PRODUCT DESCRIPTION**

Roof mounted fan system venting to external roof cowl, used to provide mechanical bathroom extract ventilation.

System uses a 15 minute run-on. Not suitable as a replacement for kitchen ventilation.

## **STANDARD COMPONETNS**

Paltech diffuser Ø200mm

Roof mounted fan

Branz Appraised Roof Flashing. Appraisal No. 665; 2017

www.hometech.co.nz | 0800 466 383

Sheet ID: EXBUCKM-TRHF-T-V0722

### **INSTALLATION**

To be carried out by Hometech to manufacturer's recommendations

- Roof mounted system installed with proprietary Hometech roof flashing (BRANZ Appraisal 665, 2017) and vent cap.
- Ceiling diffuser to be located on outside edge of shower