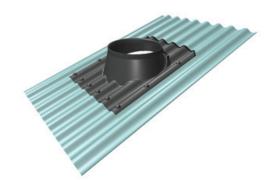

## **STANDARD COMPONETNS**

Paltech diffuser Ø200mm

Roof mounted fan

Branz Appraised Roof Flashing. Appraisal No. 665; 2017

www.hometech.co.nz | 0800 466 383

Sheet ID: EXBUCKM-TRHF-T-V0722

### **INSTALLATION**

To be carried out by Hometech to manufacturer's recommendations

- Roof mounted system installed with proprietary Hometech roof flashing (BRANZ Appraisal 665, 2017) and vent cap.
- Ceiling diffuser to be located on outside edge of shower